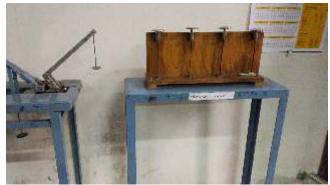

#### LABORATORIES

- Structural Model
- Structural Engineering
- Reinforced Cement Concrete
- Fluid Mechanics
- Hydraulic Machines
- Irrigation Engineering
- Surveying
- Soil Mechanics
- Transportation
- Highway Materials & Material Testing